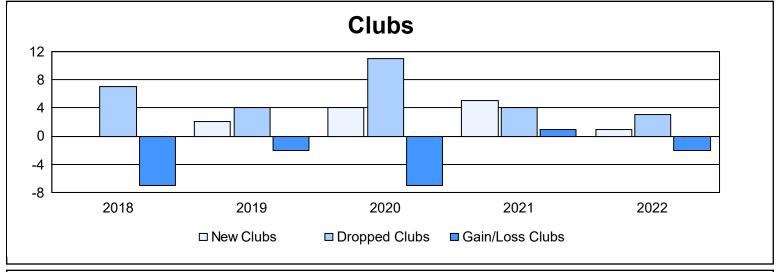

| Year      | New<br>Clubs | Dropped<br>Clubs | Gain/<br>Loss<br>Clubs | New<br>Members | Charter<br>Members | Reinstate<br>Members | Transfer<br>Members | Total<br>Member<br>Added | Total<br>Members<br>Dropped | Gain/<br>Loss<br>Members |
|-----------|--------------|------------------|------------------------|----------------|--------------------|----------------------|---------------------|--------------------------|-----------------------------|--------------------------|
| 2017-2018 | 0            | 7                | -7                     | 417            | 16                 | 46                   | 62                  | 541                      | 669                         | -128                     |
| 2018-2019 | 2            | 4                | -2                     | 356            | 47                 | 52                   | 40                  | 495                      | 652                         | -157                     |
| 2019-2020 | 4            | 11               | -7                     | 273            | 153                | 27                   | 53                  | 506                      | 600                         | -94                      |
| 2020-2021 | 5            | 4                | 1                      | 298            | 180                | 48                   | 40                  | 566                      | 704                         | -138                     |
| 2021-2022 | 1            | 3                | -2                     | 282            | 36                 | 42                   | 38                  | 398                      | 578                         | -180                     |
| Average   | 2            | 6                | -3                     | 325            | 86                 | 43                   | 47                  | 501                      | 641                         | -139                     |